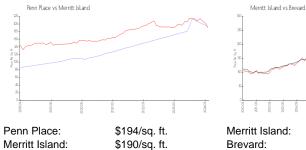

Number of sales over the last 3 months: 0

Penn Place

Address: 15 Mariner Way, Merritt Island, FL 32952 +1 321-271-9361

Built in 1981 - 24 units - 2 floors