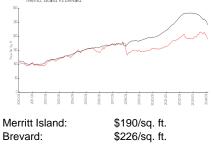

Number of sales over the last 3 months: 0

Penn Place

Address: 15 Mariner Way, Merritt Island, FL 32952 +1 321-271-9361

Built in 1981 - 24 units - 2 floors