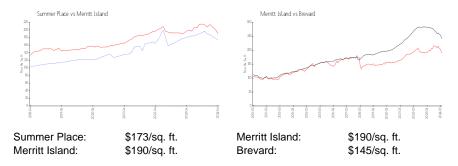

# **Summer Place**

200 Spring Dr, Merritt Island, FL, Brevard 32953

# **Building Information**

Number of units: 152
Number of active listings for rent: 2
Number of active listings for sale: 0
Building inventory for sale:

Number of sales over the last 12 months: 0%%
Number of sales over the last 6 months: 3
Number of sales over the last 3 months: 2

SUMMER PLACE CONDOMINIUM ASSOCIATION Showcase Property Management 101 S Courtenay Pkwy, Merritt Island, FL 32952 Phone: 321-394-7750



Built in 1988 - 152 units - 2 floors

# **Market Information**



# **Inventory for Sale**

Summer Place Merritt Island 0%%

Brevard

# Avg. Time to Close Over Last 12 Months

| Summer Place   | 20 days |
|----------------|---------|
| Merritt Island | 50 days |
| Brevard        | 38 days |