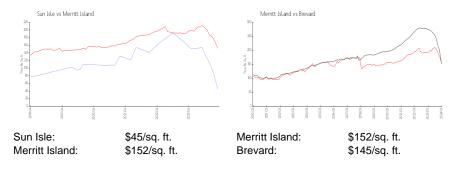

# Sun Isle

205 Palmetto Ave, Merritt Island, FL, Brevard 32953

## **Building Information**

| Number of units:                         | 74  |
|------------------------------------------|-----|
| Number of active listings for rent:      | 0   |
| Number of active listings for sale:      | 0   |
| Building inventory for sale:             |     |
| Number of sales over the last 12 months: | 0%% |
| Number of sales over the last 6 months:  | 0   |
| Number of sales over the last 3 months:  | 0   |
|                                          |     |

Sun Isle Condo Associates-Merritt Address: 205 Palmetto Ave, Merritt Island, FL 32953 Phone: +1 321-452-8776



Built in 1982 - 74 units - 2 floors

## **Market Information**



## **Inventory for Sale**

Sun Isle Merritt Island 0%%

Brevard

#### Avg. Time to Close Over Last 12 Months

| Sun Isle       | 134 days |
|----------------|----------|
| Merritt Island | 48 days  |
| Brevard        | 37 days  |