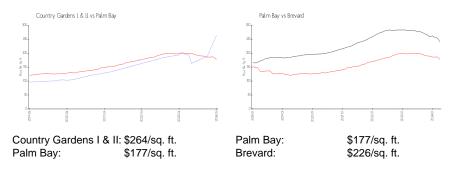

# Country Gardens I & II

1600 Sunny Brook Ln NE, Palm Bay, FL, Brevard 32905

#### **Building Information**

| Number of units:                         | 286 |
|------------------------------------------|-----|
| Number of active listings for rent:      | 1   |
| Number of active listings for sale:      | 0   |
| Building inventory for sale:             |     |
| Number of sales over the last 12 months: | 0%% |
| Number of sales over the last 6 months:  | 0   |
| Number of sales over the last 3 months:  | 0   |

Country Gardens II Condo

Address: 1608 Sunny Brook Ln Suite 107, Palm Bay, FL 32905 Phone: +1 321-725-2151



Built in 1984 - 286 units - 2 floors

## **Market Information**



## **Inventory for Sale**

Country Gardens I & II Palm Bay 0%%

Brevard

### Avg. Time to Close Over Last 12 Months

| Country Gardens I & II | n/a     |
|------------------------|---------|
| Palm Bay               | 86 days |
| Brevard                | 39 days |