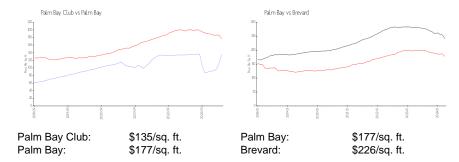

# Avg. Time to Close Over Last 12 Months

Palm Bay Club 146 days Palm Bay 86 days Brevard 38 days

Built in 1985 - 120 units - 2 floors