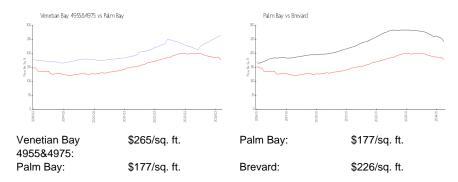

# **Venetian Bay 4955&4975**

4955 Dixie Hwy NE, Palm Bay, FL, Brevard 32905

# **Building Information**

Number of units: 66
Number of active listings for rent: 0
Number of active listings for sale: 0

Building inventory for sale:

Number of sales over the last 12 m

Number of sales over the last 12 months: 0%% Number of sales over the last 6 months: 0 Number of sales over the last 3 months: 0

Venetian Bay Condo Association 4955 Dixie Hwy NE, Palm Bay, FL 32905 (814) 421 1027

Built in 2004 - 66 units - 8 floors

### **Market Information**



# **Inventory for Sale**

Venetian Bay 4955&4975 Palm Bay 0%%

Brevard

# Avg. Time to Close Over Last 12 Months

 Venetian Bay 4955&4975
 44 days

 Palm Bay
 86 days

 Brevard
 40 days