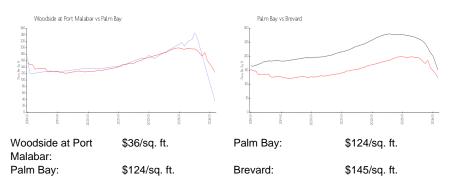

# Woodside at Port Malabar

901 Sonesta Ave NE, Palm Bay, FL, Brevard 32905

### **Building Information**

| Number of units:                         | 216 |
|------------------------------------------|-----|
| Number of active listings for rent:      | 2   |
| Number of active listings for sale:      | 0   |
| Building inventory for sale:             |     |
| Number of sales over the last 12 months: | 0%% |
| Number of sales over the last 6 months:  | 0   |
| Number of sales over the last 3 months:  | 0   |
|                                          |     |



Built in 1986 - 216 units - 2 floors

#### **Market Information**



#### **Inventory for Sale**

Woodside at Port Malabar Palm Bay 0%%

Brevard

## Avg. Time to Close Over Last 12 Months

| Woodside at Port Malabar | 38 days |
|--------------------------|---------|
| Palm Bay                 | 86 days |
| Brevard                  | 37 days |