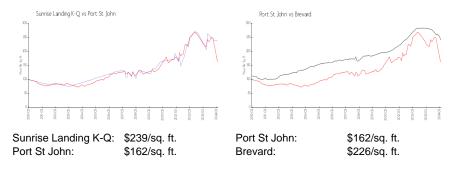

# **Market Information**

# Inventory for Sale

| Sunrise Landing K-Q | 4% |
|---------------------|----|
| Port St John        | 2% |
| Brevard             | 1% |