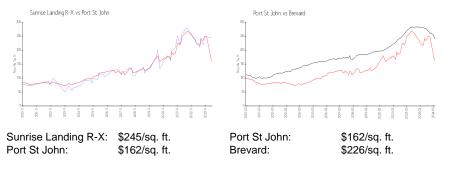

## **Market Information**

## **Inventory for Sale**

| Sunrise Landing R-X | 1% |
|---------------------|----|
| Port St John        | 2% |
| Brevard             | 1% |

### Avg. Time to Close Over Last 12 Months

| Sunrise Landing R-X | 0 days  |
|---------------------|---------|
| Port St John        | 0 days  |
| Brevard             | 38 days |

Built in 1986 - 76 units - 2 floors