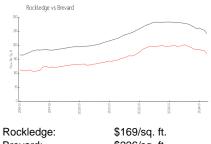

# Carmel 1410 & 1420

1410 Huntington Ln, Rockledge, FL, Brevard 32955

### **Building Information**

Number of units: 60 Number of active listings for rent: 0 Number of active listings for sale: 0 Building inventory for sale:

Number of sales over the last 12 months: 0%% Number of sales over the last 6 months: Number of sales over the last 3 months:

Carmel 1420 Huntington Ln Rockledge, FL 32955 (321) 633-1471

Built in 1996 - 60 units - 5 floors

#### **Market Information**



\$169/sq. ft.



Brevard: \$226/sq. ft.

## **Inventory for Sale**

Carmel 1410 & 1420 Rockledge 0%%

Brevard

## Avg. Time to Close Over Last 12 Months

Carmel 1410 & 1420 Rockledge 24 days Brevard 39 days