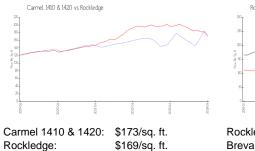

# Carmel 1410 & 1420

1410 Huntington Ln, Rockledge, FL, Brevard 32955

### **Building Information**

Number of units: 60 Number of active listings for rent: 0 Number of active listings for sale: 0 Building inventory for sale:

Number of sales over the last 12 months: 0%% Number of sales over the last 6 months: Number of sales over the last 3 months:

Carmel 1420 Huntington Ln Rockledge, FL 32955 (321) 633-1471

Built in 1996 - 60 units - 5 floors

#### **Market Information**



\$169/sq. ft.



Brevard: \$226/sq. ft.

## **Inventory for Sale**

Carmel 1410 & 1420 Rockledge 0%%

Brevard

## Avg. Time to Close Over Last 12 Months

Carmel 1410 & 1420 Rockledge 24 days Brevard 39 days