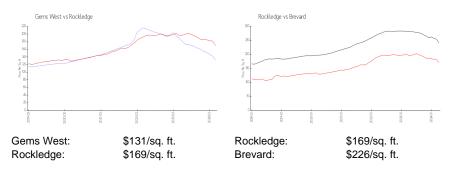

# **Gems West**

1201 Marquise Ct, Rockledge, FL, Brevard 32955

## **Building Information**

| Number of units:                         | 48  |
|------------------------------------------|-----|
| Number of active listings for rent:      | 0   |
| Number of active listings for sale:      | 0   |
| Building inventory for sale:             |     |
| Number of sales over the last 12 months: | 0%% |
| Number of sales over the last 6 months:  | 0   |
| Number of sales over the last 3 months:  | 0   |
|                                          |     |



Built in 2005 - 48 units - 2 floors

#### **Market Information**



## Inventory for Sale

Gems West Rockledge 0%%

Brevard

## Avg. Time to Close Over Last 12 Months

| Gems West | 6 days  |
|-----------|---------|
| Rockledge | 24 days |
| Brevard   | 38 days |