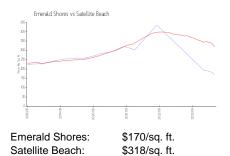

# **Emerald Shores**

1405 Hwy A1A, Satellite Beach, FL, Brevard 32937

## **Building Information**

Number of units:23Number of active listings for rent:0Number of active listings for sale:0

Building inventory for sale:

Number of sales over the last 12 months: 0%% Number of sales over the last 6 months: 0 Number of sales over the last 3 months: 0

Emerald Shores Condominium Association, Inc. 2040 Highway A1A, Indian Harbour Beach FL32937

Built in 1995 - 23 units - 7 floors

### **Market Information**





Inventory for Sale

Emerald Shores Satellite Beach 0%%

Brevard

## Avg. Time to Close Over Last 12 Months

Emerald Shores n/a Satellite Beach 50 days Brevard 39 days