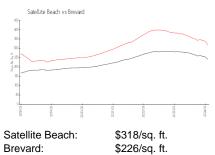

# **Emerald Shores**

1405 Hwy A1A, Satellite Beach, FL, Brevard 32937

## **Building Information**

Number of units:23Number of active listings for rent:0Number of active listings for sale:0

Building inventory for sale:

Number of sales over the last 12 months: 0%% Number of sales over the last 6 months: 0 Number of sales over the last 3 months: 0

Emerald Shores Condominium Association, Inc. 2040 Highway A1A, Indian Harbour Beach FL32937

Built in 1995 - 23 units - 7 floors

### **Market Information**





Inventory for Sale

Emerald Shores Satellite Beach 0%%

Brevard

## Avg. Time to Close Over Last 12 Months

Emerald Shores n/a Satellite Beach 50 days Brevard 39 days