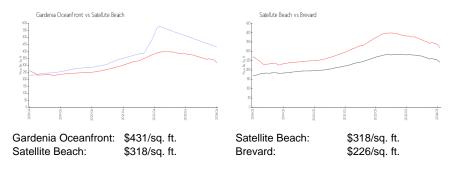

# Gardenia Oceanfront

2195 A1A Hwy, Satellite Beach, FL, Brevard 32937

#### **Building Information**

| Number of units:                         | 24  |
|------------------------------------------|-----|
| Number of active listings for rent:      | 0   |
| Number of active listings for sale:      | 0   |
| Building inventory for sale:             |     |
| Number of sales over the last 12 months: | 0%% |
| Number of sales over the last 6 months:  | 0   |
| Number of sales over the last 3 months:  | 0   |

Gardenia Oceanfront Condo Address: 2195 A1A Hwy Indian Harbour Beach, FL 32937 Phone: +1 321-779-0304



Built in 2001 - 24 units - 9 floors

## **Market Information**



## **Inventory for Sale**

Gardenia Oceanfront Satellite Beach 0%%

Brevard

## Avg. Time to Close Over Last 12 Months

| Gardenia Oceanfront | n/a     |
|---------------------|---------|
| Satellite Beach     | 50 days |
| Brevard             | 39 days |