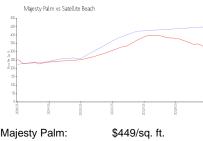

#### **Market Information**

Majesty Palm: Satellite Beach: \$318/sq. ft. Satellite Beach: \$318/sq. ft. \$226/sq. ft. Brevard: