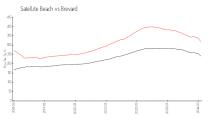

#### **Market Information**

Majesty Palm: Satellite Beach: \$318/sq. ft. Satellite Beach: \$318/sq. ft. \$226/sq. ft. Brevard: