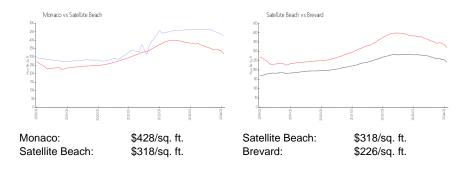

# Monaco

571 Highway A1A, Satellite Beach, FL, Brevard 32937

## **Building Information**

| Number of units:                         | 44 |
|------------------------------------------|----|
| Number of active listings for rent:      | 0  |
| Number of active listings for sale:      | 2  |
| Building inventory for sale:             | 4% |
| Number of sales over the last 12 months: | 0  |
| Number of sales over the last 6 months:  | 0  |
| Number of sales over the last 3 months:  | 0  |

Built in 1996 - 44 units - 7 floors

### **Market Information**



## **Inventory for Sale**

| Monaco          | 4% |
|-----------------|----|
| Satellite Beach | 1% |
| Brevard         | 1% |

# Avg. Time to Close Over Last 12 Months

| Monaco          | n/a     |
|-----------------|---------|
| Satellite Beach | 50 days |
| Brevard         | 39 days |