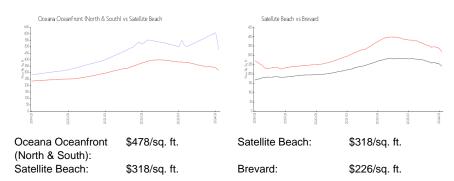

# **Oceana Oceanfront (North & South)**

1025 Hwy A1A, Satellite Beach, FL, Brevard 32937

### **Building Information**

Number of units: 108
Number of active listings for rent: 1
Number of active listings for sale: 0
Building inventory for sale:

Number of sales over the last 12 months: 0%%
Number of sales over the last 6 months: 0
Number of sales over the last 3 months: 0

Oceana Oceanfront Condo Address: 1045 Florida A1A, Satellite Beach, FL 32937 Phone: +1 321-614-2942



Built in 2019 - 108 units - 10 floors

#### **Market Information**



## **Inventory for Sale**

Oceana Oceanfront (North & South) Satellite Beach 0%%

Brevard

## Avg. Time to Close Over Last 12 Months

Oceana Oceanfront (North & South) n/a Satellite Beach 50 days Brevard 39 days