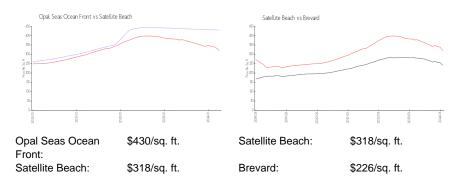

# **Opal Seas Ocean Front**

275 Hwy A1A, Satellite Beach, FL, Brevard 32937

#### **Building Information**

Number of units: 20
Number of active listings for rent: 0
Number of active listings for sale: 0

Building inventory for sale:

Number of sales over the last 12 months:

Number of sales over the last 6 months:

Number of sales over the last 3 months:

0 0



Built in 2002 - 20 units - 6 floors

#### **Market Information**



### **Inventory for Sale**

Opal Seas Ocean Front Satellite Beach 0%%

Brevard

## Avg. Time to Close Over Last 12 Months

Opal Seas Ocean Front 140 days Satellite Beach 50 days Brevard 39 days