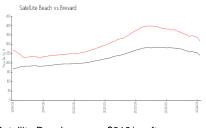

#### **Market Information**

Silver Sands 295&297: \$2/sq. ft. Satellite Beach: \$318/sq. ft.

Satellite Beach: \$318/sq. ft. Brevard: \$226/sq. ft.