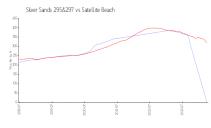

#### **Market Information**

Silver Sands 295&297: \$2/sq. ft. Satellite Beach: \$318/sq. ft.

Satellite Beach: \$318/sq. ft. Brevard: \$226/sq. ft.