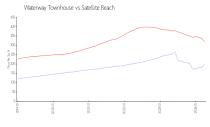

#### **Market Information**

Waterway Townhouse: \$200/sq. ft. Satellite Beach: \$318/sq. ft.

Satellite Beach: \$318/sq. ft. Brevard: \$226/sq. ft.