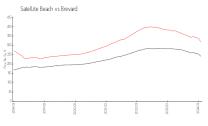

#### **Market Information**

Waterway Townhouse: \$200/sq. ft. Satellite Beach: \$318/sq. ft.

Satellite Beach: \$318/sq. ft. Brevard: \$226/sq. ft.