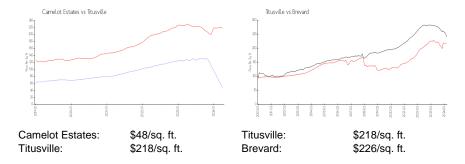

# Avg. Time to Close Over Last 12 Months

Camelot Estates5 daysTitusville28 daysBrevard40 days

Built in 1984 - 204 units - 2 floors