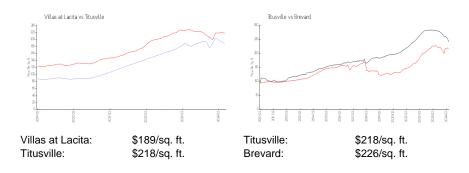

# **Villas at Lacita**

3504 Sable Palm Ln, Titusville, FL, Brevard 32780

## **Building Information**

| Number of units:                         | 200 |
|------------------------------------------|-----|
| Number of active listings for rent:      | 1   |
| Number of active listings for sale:      | 1   |
| Building inventory for sale:             | 0%  |
| Number of sales over the last 12 months: | 2   |
| Number of sales over the last 6 months:  | 1   |
| Number of sales over the last 3 months:  | 1   |

Villas At La Cita Condominium Association

Address: 3540 Sable Palm Ln,

Titusville, FL 32780 Phone: +1 321-383-2566

# Market Information



#### **Inventory for Sale**

| Villas at Lacita | 0% |
|------------------|----|
| Titusville       | 1% |
| Brevard          | 1% |

## Avg. Time to Close Over Last 12 Months

| Villas at Lacita | 0 days  |
|------------------|---------|
| Titusville       | 28 days |
| Brevard          | 40 days |



Built in 1986 - 200 units - 2 floors