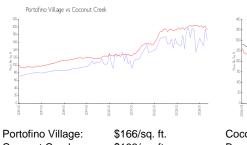

### **Market Information**

Coconut Creek: \$192/sq. ft.

Coconut Creek: \$192/sq. ft. Broward: \$351/sq. ft.