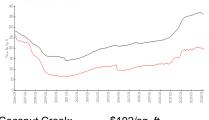

### **Market Information**

Coconut Creek: \$192/sq. ft.

Coconut Creek: \$192/sq. ft. Broward: \$351/sq. ft.