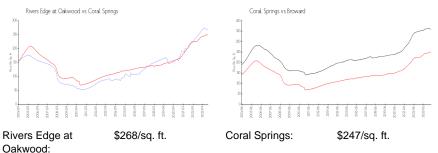

#### **Market Information**

| Carwood.       |               |          |               |
|----------------|---------------|----------|---------------|
| Coral Springs: | \$247/sq. ft. | Broward: | \$349/sq. ft. |
|                |               |          |               |