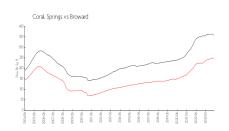

#### **Market Information**

Sherwood Square A \$226/sq. ft.

B&C:

Coral Springs: \$247/sq. ft.

Coral Springs: \$247/sq. ft.

Broward: \$348/sq. ft.