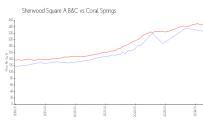

#### **Market Information**

Sherwood Square A \$226/sq. ft.

B&C:

Coral Springs: \$247/sq. ft.

Coral Springs: \$247/sq. ft.

Broward: \$348/sq. ft.