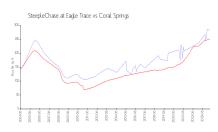

# **Market Information**

SteepleChase at Eagle \$282/sq. ft.

Trace:

Coral Springs: \$247/sq. ft.

Coral Springs vs Broward

Coral Springs: \$247/sq. ft.

Broward: \$349/sq. ft.