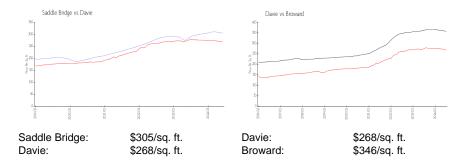

#### **Inventory for Sale**

| Saddle Bridge | 2% |
|---------------|----|
| Davie         | 2% |
| Broward       | 4% |

## Avg. Time to Close Over Last 12 Months

Saddle Bridge 20 days
Davie 71 days
Broward 72 days

Built in 2009/2017 - 106 units - 2 floors