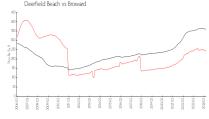

#### **Market Information**

505 Deerfield: \$344/sq. ft. Deerfield Beach: \$242/sq. ft.

Deerfield Beach: \$242/sq. ft. Broward: \$348/sq. ft.