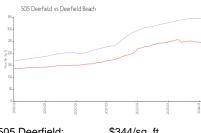

#### **Market Information**

505 Deerfield: \$344/sq. ft. Deerfield Beach: \$242/sq. ft.

Deerfield Beach: \$242/sq. ft. Broward: \$348/sq. ft.