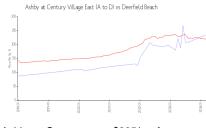

### **Market Information**

Ashby at Century \$235/sq. ft. Village East (A to D):

Deerfield Beach: \$220/sq. ft.

Deerfield Beach: \$220/sq. ft.

Broward: \$351/sq. ft.