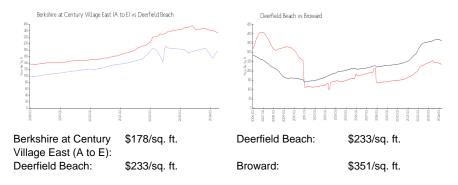

# Berkshire at Century Village East (A to E)

1001-4082 Berkshire, Deerfield Beach, FL, Broward 33442

#### **Building Information**

| Number of units:                         | 328    |
|------------------------------------------|--------|
| Number of active listings for rent:      | 0      |
| Number of active listings for sale:      | 10     |
| Building inventory for sale:             | 3%     |
| Number of sales over the last 12 months: | 8      |
| Number of sales over the last 6 months:  | 6      |
| Number of sales over the last 3 months:  | 4      |
|                                          | 6<br>4 |

Berkshire A Condominium Association Address: 1008 Berkshire A, Deerfield Beach, FL 33442 Phone: +1 954-426-3088



Built in 1974 - 328 units - 4 floors

# **Market Information**



## **Inventory for Sale**

| Berkshire at Century Village East (A to E) | 3% |
|--------------------------------------------|----|
| Deerfield Beach                            | 3% |
| Broward                                    | 3% |

## Avg. Time to Close Over Last 12 Months

| Berkshire at Century Village East (A to E) | 48 days |
|--------------------------------------------|---------|
| Deerfield Beach                            | 63 days |
| Broward                                    | 69 days |