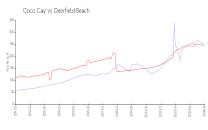

#### **Market Information**

Coco Cay: \$251/sq. ft.
Deerfield Beach: \$242/sq. ft.

Deerfield Beach: \$242/sq. ft. Broward: \$348/sq. ft.