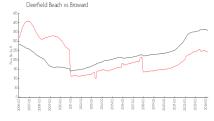

#### **Market Information**

Coco Cay: \$251/sq. ft.
Deerfield Beach: \$242/sq. ft.

Deerfield Beach: \$242/sq. ft. Broward: \$348/sq. ft.