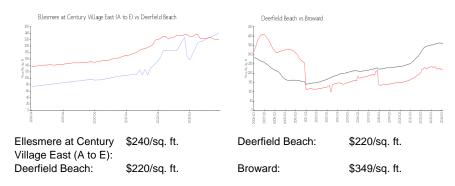

# Ellesmere at Century Village East (A to E)

161-4036 Ellesmere, Deerfield Beach, FL, Broward 33442