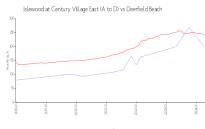

#### **Market Information**

Islewood at Century \$202/sq. ft.

Village East (A to D):

Deerfield Beach: \$242/sq. ft.

Deerfield Beach: \$242/sq. ft.

Broward: \$351/sq. ft.