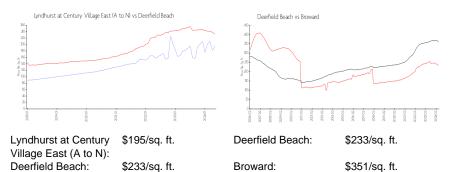

## Lyndhurst at Century Village East (A to N)

1-4071 Lyndhurst, Deerfield Beach, FL, Broward 33442

### **Building Information**

| Number of units:                         | 480 |
|------------------------------------------|-----|
| Number of active listings for rent:      | 0   |
| Number of active listings for sale:      | 15  |
| Building inventory for sale:             | 3%  |
| Number of sales over the last 12 months: | 26  |
| Number of sales over the last 6 months:  | 14  |
| Number of sales over the last 3 months:  | 7   |

LYNDHURST AT CENTURY VILLAGE EAST MASTER MANAGEMENT 3501 West Drive Deerfield Beach, FL 33442 tel: 954-421-5566 https://centuryvillageeast.com/coocve/

#### **Market Information**



# Inventory for Sale

Lyndhurst at Century Village East (A to N) 3% Deerfield Beach 3% Broward 3%

#### Avg. Time to Close Over Last 12 Months

| Lyndhurst at Century Village East (A to N) | 52 days |
|--------------------------------------------|---------|
| Deerfield Beach                            | 63 days |
| Broward                                    | 69 days |