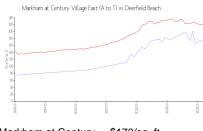

#### **Market Information**

Markham at Century \$170/sq. ft.

Village East (A to T): Deerfield Beach:

Deerfield Beach: \$220/sq. ft.

Deerfield Beach: \$220/sq. ft.

Broward: \$349/sq. ft.