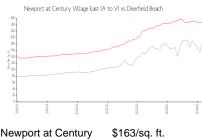

#### **Market Information**

\$242/sq. ft.

Newport at Century

Village East (A to V):

Deerfield Beach: \$242/sq. ft. Deerfield Beach:

Broward: \$348/sq. ft.