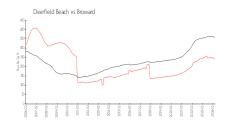

#### **Market Information**

\$242/sq. ft.

Newport at Century

Village East (A to V):

Deerfield Beach: \$242/sq. ft. Deerfield Beach:

Broward: \$348/sq. ft.