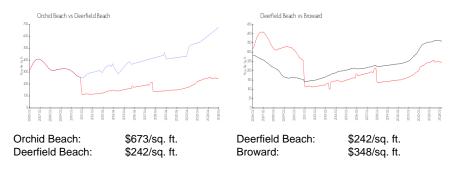

## **Market Information**

#### Inventory for Sale

| Orchid Beach    | 2% |
|-----------------|----|
| Deerfield Beach | 3% |
| Broward         | 3% |

## Avg. Time to Close Over Last 12 Months

| Orchid Beach    | 20 days |
|-----------------|---------|
| Deerfield Beach | 60 days |
| Broward         | 66 days |