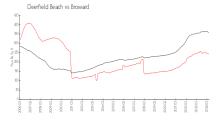

## **Market Information**

Prescott at Century Village East (A to O):

)): `

\$186/sq. ft.

Deerfield Beach: \$242/sq. ft.

Deerfield Beach:

\$242/sq. ft.

Broward:

\$348/sq. ft.