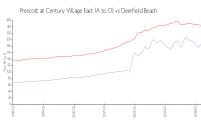

## **Market Information**

Prescott at Century Village East (A to O):

)): `

\$186/sq. ft.

Deerfield Beach: \$242/sq. ft.

Deerfield Beach:

\$242/sq. ft.

Broward:

\$348/sq. ft.