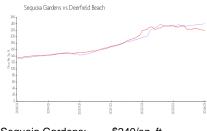

#### **Market Information**

Sequoia Gardens: \$240/sq. ft.
Deerfield Beach: \$220/sq. ft.

Deerfield Beach: \$220/sq. ft. Broward: \$351/sq. ft.