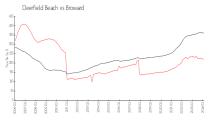

#### **Market Information**

Sequoia Gardens: \$240/sq. ft.
Deerfield Beach: \$220/sq. ft.

Deerfield Beach: \$220/sq. ft. Broward: \$351/sq. ft.