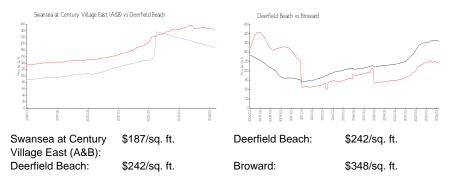

# Swansea at Century Village East (A&B)

1001-4038 Swansea, Deerfield Beach, FL, Broward 33442

## **Building Information**

| Number of units:                         |
|------------------------------------------|
| Number of active listings for rent:      |
| Number of active listings for sale:      |
| Building inventory for sale:             |
| Number of sales over the last 12 months: |
| Number of sales over the last 6 months:  |
| Number of sales over the last 3 months:  |
|                                          |



Built in 1978 - 144 units - 4 floors

### **Market Information**



4 1 1

## **Inventory for Sale**

| Swansea at Century Village East (A&B) | 4% |
|---------------------------------------|----|
| Deerfield Beach                       | 3% |
| Broward                               | 3% |

### Avg. Time to Close Over Last 12 Months

| Swansea at Century Village East (A&B) | 88 days |
|---------------------------------------|---------|
| Deerfield Beach                       | 60 days |
| Broward                               | 66 days |