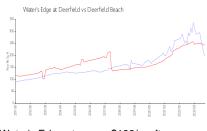

#### **Market Information**

Water's Edge at \$196/sq. ft. Deerfield:

Deerfield Beach: \$242/sq. ft.

Deerfield Beach: \$242/sq. ft.

Broward: \$348/sq. ft.