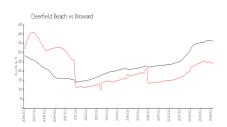

#### **Market Information**

Waters Edge Towers \$214/sq. ft. 4550&4570:

Deerfield Beach: \$240/sq. ft.

Deerfield Beach: \$240/sq. ft.

Broward: \$351/sq. ft.