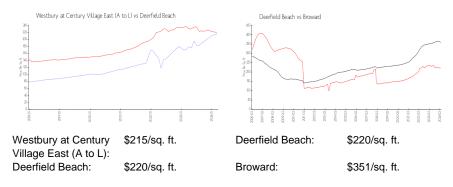

# Westbury at Century Village East (A to L)

1-4100 Westbury, Deerfield Beach, FL, Broward 33442

## **Building Information**

| Number of units:                         |
|------------------------------------------|
| Number of active listings for rent:      |
| Number of active listings for sale:      |
| Building inventory for sale:             |
| Number of sales over the last 12 months: |
| Number of sales over the last 6 months:  |
| Number of sales over the last 3 months:  |
|                                          |



Built in 1977 - 388 units - 4 floors

#### **Market Information**



19 8 7

## **Inventory for Sale**

| Westbury at Century Village East (A to L) | 2% |
|-------------------------------------------|----|
| Deerfield Beach                           | 3% |
| Broward                                   | 3% |

### Avg. Time to Close Over Last 12 Months

| Westbury at Century Village East (A to L) | 57 days |
|-------------------------------------------|---------|
| Deerfield Beach                           | 60 days |
| Broward                                   | 66 days |