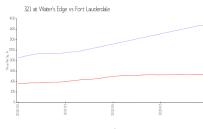

#### **Market Information**

321 at Water's Edge: \$1471/sq. ft. Fort Lauderdale: \$528/sq. ft.

Fort Lauderdale: \$528/sq. ft. Broward: \$348/sq. ft.