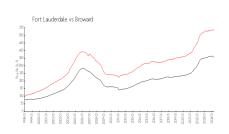

#### **Market Information**

321 at Water's Edge: \$1471/sq. ft. Fort Lauderdale: \$528/sq. ft.

Fort Lauderdale: \$528/sq. ft. Broward: \$348/sq. ft.