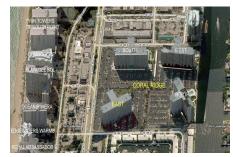

# **Coral Ridge East**

3300 NE 36 St, Fort Lauderdale, FL, Broward 33308

### **Building Information**

Number of units: 337
Number of active listings for rent: 0
Number of active listings for sale: 9
Building inventory for sale: 2%
Number of sales over the last 12 months: 22
Number of sales over the last 6 months: 12
Number of sales over the last 3 months: 6

Coral Ridge Tower East Condominium (954) 566-4323

Built in 1965 - 337 units - 17 floors