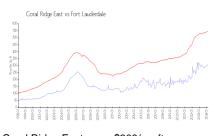

#### **Market Information**

Coral Ridge East: \$308/sq. ft. Fort Lauderdale: \$547/sq. ft. Fort Lauderdale: \$547/sq. ft. Broward: \$349/sq. ft.