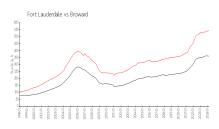

#### **Market Information**

Coral Ridge East: \$308/sq. ft. Fort Lauderdale: \$547/sq. ft. Fort Lauderdale: \$547/sq. ft. Broward: \$349/sq. ft.