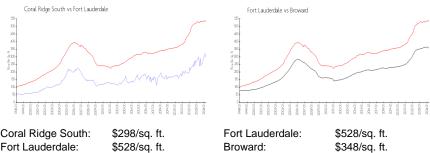

#### **Market Information**

| Coral Ridge South: | \$298/s |
|--------------------|---------|
| Fort Lauderdale:   | \$528/s |
|                    |         |

| 98/sq. | ft. |
|--------|-----|
| 28/sq. | ft. |

\$348/sq. ft.