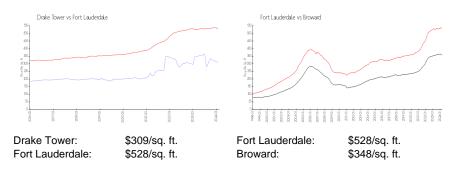

# **Drake Tower**

1800 N Andrews Ave, Fort Lauderdale, FL, Broward 1974

# **Building Information**

| Number of units:                         | 143 |
|------------------------------------------|-----|
| Number of active listings for rent:      | 0   |
| Number of active listings for sale:      | 2   |
| Building inventory for sale:             | 1%  |
| Number of sales over the last 12 months: | 8   |
| Number of sales over the last 6 months:  | 4   |
| Number of sales over the last 3 months:  | 2   |
|                                          |     |

Drake Tower Address: 1800 N Andrews Ave, Fort Lauderdale, FL 33311 Phone: +1 954-763-1205 http://draketowercondo.com/Page/27



Built in 1974 - 143 units - 13 floors

# **Market Information**



# **Inventory for Sale**

| Drake Tower     | 1% |
|-----------------|----|
| Fort Lauderdale | 4% |
| Broward         | 3% |

# Avg. Time to Close Over Last 12 Months

| Drake Tower     | 62 days |
|-----------------|---------|
| Fort Lauderdale | 76 days |
| Broward         | 66 days |