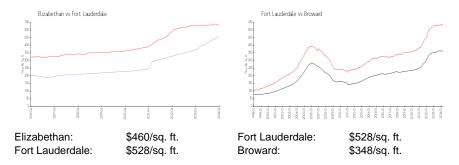

# Elizabethan

510 NE 17 Ave, Fort Lauderdale, FL, Broward 33301

## **Building Information**

| Number of units:                         | 16 |
|------------------------------------------|----|
| Number of active listings for rent:      | 0  |
| Number of active listings for sale:      | 1  |
| Building inventory for sale:             | 6% |
| Number of sales over the last 12 months: | 3  |
| Number of sales over the last 6 months:  | 0  |
| Number of sales over the last 3 months:  | 0  |
|                                          |    |



Built in 2006 - 16 units - 3 floors

#### **Market Information**



### Inventory for Sale

| Elizabethan     | 6% |
|-----------------|----|
| Fort Lauderdale | 4% |
| Broward         | 3% |

# Avg. Time to Close Over Last 12 Months

| Elizabethan     | 37 days |
|-----------------|---------|
| Fort Lauderdale | 76 days |
| Broward         | 67 days |