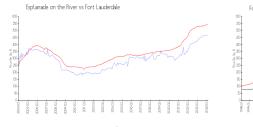

| Esplanade on the | \$469/sq. ft. |
|------------------|---------------|
| River:           |               |
| Fort Lauderdale: | \$547/sq. ft. |

| Fort Lauderdale: | \$547/sq. ft. |
|------------------|---------------|
| Broward:         | \$349/sq. ft. |