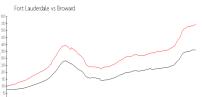

| Esplanade on the | \$469/sq. ft. |
|------------------|---------------|
| River:           |               |
| Fort Lauderdale: | \$547/sq. ft. |

| Fort Lauderdale: | \$547/sq. ft. |
|------------------|---------------|
| Broward:         | \$349/sq. ft. |