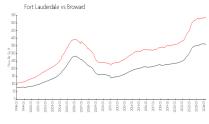

### **Market Information**

Essex Tower: \$362/sq. ft. Fort Lauderdale: \$528/sq. ft.

Fort Lauderdale: \$528/sq. ft. Broward: \$351/sq. ft.