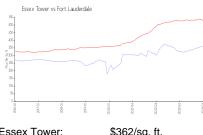

### **Market Information**

Essex Tower: \$362/sq. ft. Fort Lauderdale: \$528/sq. ft.

Fort Lauderdale: \$528/sq. ft. Broward: \$351/sq. ft.