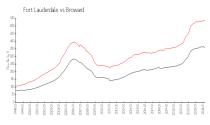

### **Market Information**

Gale (Tiffany House): \$941/sq. ft. Fort Lauderdale: \$528/sq. ft.

Fort Lauderdale: \$528/sq. ft. Broward: \$348/sq. ft.