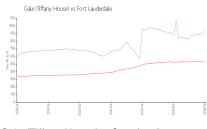

### **Market Information**

Gale (Tiffany House): \$941/sq. ft. Fort Lauderdale: \$528/sq. ft.

Fort Lauderdale: \$528/sq. ft. Broward: \$348/sq. ft.